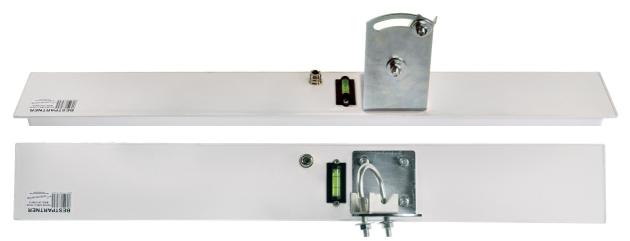

## INSTALLATION GUIDE ANTENNA VECTOR V-PRO 19 dBi 6 GHz - 60

1. After unpacking there you should find for your disposal elements like on picture below. In case that there will not be all elements from the list, please contact with vendor.

| Α | Holder                                                            |
|---|-------------------------------------------------------------------|
| В | Clamp                                                             |
| C | 2 washers to install clamp B to holder A                          |
| D | 2 nuts to install clamp B to holder A                             |
| Е | 4 washers to install holder A to threads at the back of antenna H |
| F | 4 nuts to install holder A to threads at the back of antenna H    |
| G | Antenna                                                           |
| Η | 4 threads at the back of antenna to install holder A              |