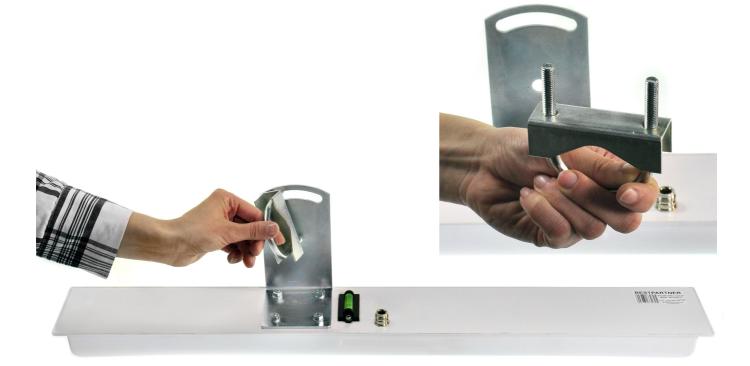

## INSTALLATION GUIDE ANTENNA VECTOR V-PRO 19 dBi 6 GHz - 60

1. After unpacking there you should find for your disposal elements like on picture below. In case that there will not be all elements from the list, please contact with vendor.

I. For tightening nuts we are using metric key 10 and 13.

2. Put holder A on screws from the antenna like on picture below.

3. Put pads and after that nuts on screws. Twist screws properly.

4. Put into holes in holder A clamp B