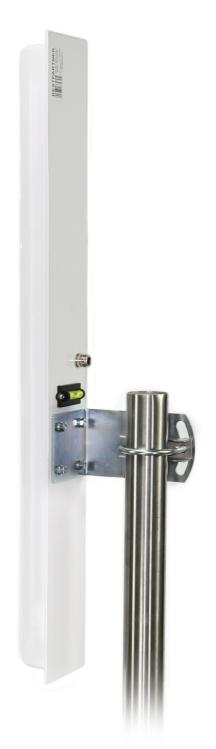

5. Put pads and after that nuts on clamp screws. Twist screws properly.

6. Install antenna on mast and twist the clamp.