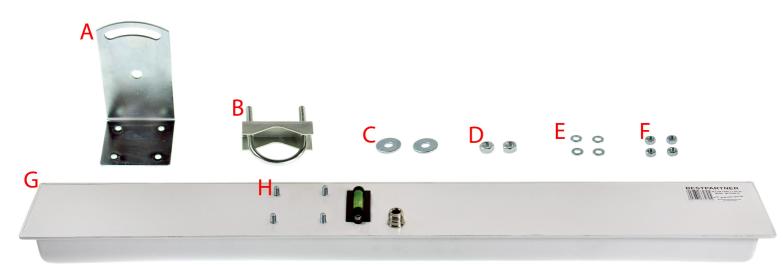

## INSTALLATION GUIDE ANTENNA VECTOR V-PRO 19 dBi 6 GHz - 60

1. After unpacking there you should find for your disposal elements like on picture below. In case that there will not be all elements from the list, please contact with vendor.

| Α | Holder                                                            |
|---|-------------------------------------------------------------------|
| В | Clamp                                                             |
| C | 2 washers to install clamp B to holder A                          |
| D | 2 nuts to install clamp B to holder A                             |
| Е | 4 washers to install holder A to threads at the back of antenna H |
| F | 4 nuts to install holder A to threads at the back of antenna H    |
| G | Antenna                                                           |
| Η | 4 threads at the back of antenna to install holder A              |