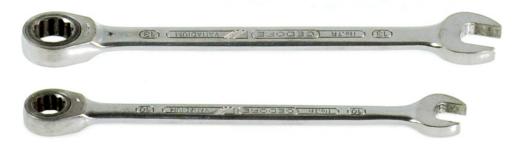

I. For tightening nuts we are using metric key 10 and 13.

2. Put holder A on screws from the antenna like on picture below.

3. Put pads and after that nuts on screws. Twist screws properly.

4. Put into holes in holder A clamp B