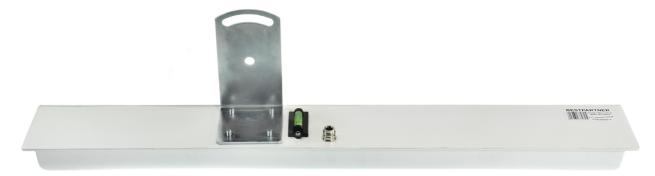

I. For tightening nuts we are using metric key 10 and 13.

2. Put holder A on screws from the antenna like on picture below.

3. Put pads and after that nuts on screws. Twist screws properly.

4. Put into holes in holder A clamp B

5. Put pads and after that nuts on clamp screws. Twist screws properly.

6. Install antenna on mast and twist the clamp.