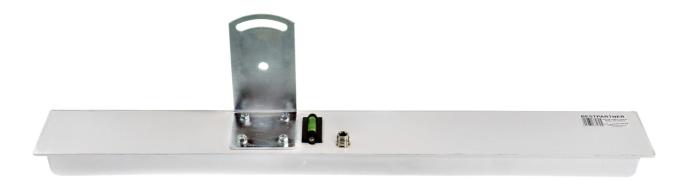

I. For tightening nuts we are using metric key 10 and 13.

2. Put holder A on screws from the antenna like on picture below.

3. Put pads and after that nuts on screws. Twist screws properly.

4. Put into holes in holder A clamp B

5. Put pads and after that nuts on clamp screws. Twist screws properly.

6. Install antenna on mast and twist the clamp.