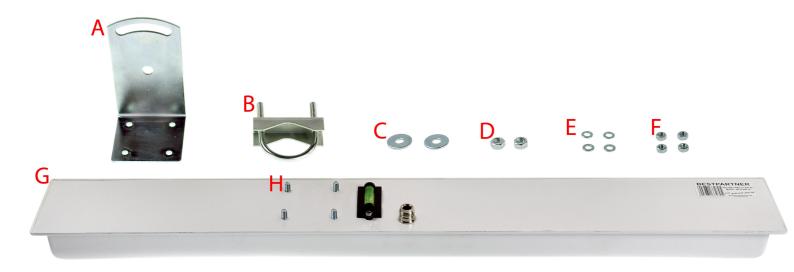

## INSTALLATION GUIDE ANTENNA VECTOR H-PRO 19 dBi 5 GHz - 60

1. After unpacking there you should find for your disposal elements like on picture below. In case that there will not be all elements from the list, please contact with vendor.

| A | Holder                                                            |
|---|-------------------------------------------------------------------|
| В | Clamp                                                             |
| С | 2 washers to install clamp B to holder A                          |
| D | 2 nuts to install clamp B to holder A                             |
| Е | 4 washers to install holder A to threads at the back of antenna H |
| F | 4 nuts to install holder A to threads at the back of antenna H    |
| G | Antenna                                                           |
| Н | 4 threads at the back of antenna to install holder A              |