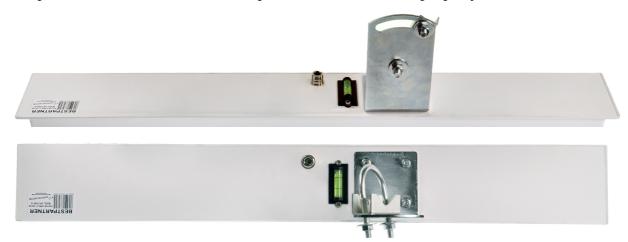

## INSTALLATION GUIDE ANTENNA VECTOR H-PRO 19 dBi 5 GHz - 60

1. After unpacking there you should find for your disposal elements like on picture below. In case that there will not be all elements from the list, please contact with vendor.

| A | Holder                                                            |
|---|-------------------------------------------------------------------|
| В | Clamp                                                             |
| С | 2 washers to install clamp B to holder A                          |
| D | 2 nuts to install clamp B to holder A                             |
| Е | 4 washers to install holder A to threads at the back of antenna H |
| F | 4 nuts to install holder A to threads at the back of antenna H    |
| G | Antenna                                                           |
| Н | 4 threads at the back of antenna to install holder A              |