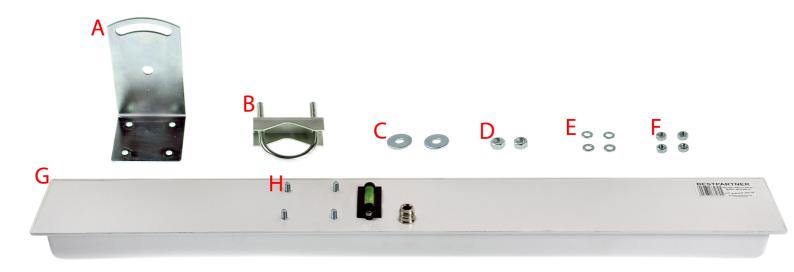

## INSTALLATION GUIDE ANTENNA VECTOR H-PRO 18 dBi UMTS

1. After unpacking there you should find for your disposal elements like on picture below. In case that there will not be all elements from the list, please contact with vendor.

| A | Holder                                                            |
|---|-------------------------------------------------------------------|
| В | Clamp                                                             |
| С | 2 washers to install clamp B to holder A                          |
| D | 2 nuts to install clamp B to holder A                             |
| Е | 4 washers to install holder A to threads at the back of antenna H |
| F | 4 nuts to install holder A to threads at the back of antenna H    |
| G | Antenna                                                           |
| Н | 4 threads at the back of antenna to install holder A              |