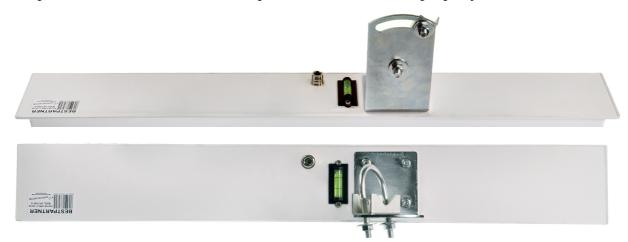

## INSTALLATION GUIDE ANTENNA VECTOR H-PRO 18 dBi UMTS

1. After unpacking there you should find for your disposal elements like on picture below. In case that there will not be all elements from the list, please contact with vendor.

| A | Holder                                                            |
|---|-------------------------------------------------------------------|
| В | Clamp                                                             |
| С | 2 washers to install clamp B to holder A                          |
| D | 2 nuts to install clamp B to holder A                             |
| Е | 4 washers to install holder A to threads at the back of antenna H |
| F | 4 nuts to install holder A to threads at the back of antenna H    |
| G | Antenna                                                           |
| Н | 4 threads at the back of antenna to install holder A              |