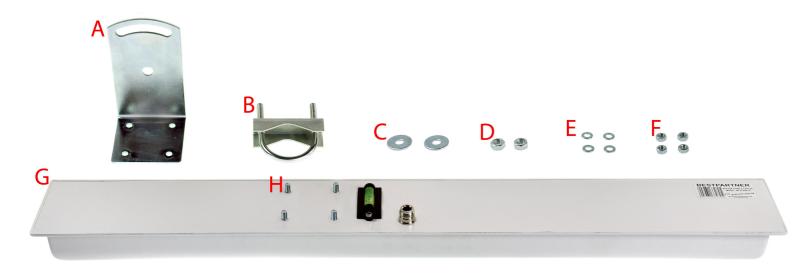

## INSTALLATION GUIDE ANTENNA VECTOR H-PRO 17 dBi UMTS

1. After unpacking there you should find for your disposal elements like on picture below. In case that there will not be all elements from the list, please contact with vendor.

| A | Holder                                                            |
|---|-------------------------------------------------------------------|
| В | Clamp                                                             |
| С | 2 washers to install clamp B to holder A                          |
| D | 2 nuts to install clamp B to holder A                             |
| Е | 4 washers to install holder A to threads at the back of antenna H |
| F | 4 nuts to install holder A to threads at the back of antenna H    |
| G | Antenna                                                           |
| Н | 4 threads at the back of antenna to install holder A              |