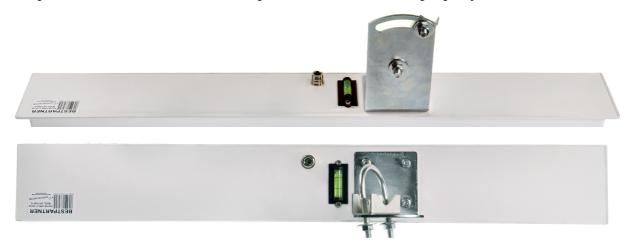

## INSTALLATION GUIDE ANTENNA VECTOR H-PRO 17 dBi UMTS

1. After unpacking there you should find for your disposal elements like on picture below. In case that there will not be all elements from the list, please contact with vendor.

| A | Holder                                                            |
|---|-------------------------------------------------------------------|
| В | Clamp                                                             |
| С | 2 washers to install clamp B to holder A                          |
| D | 2 nuts to install clamp B to holder A                             |
| Е | 4 washers to install holder A to threads at the back of antenna H |
| F | 4 nuts to install holder A to threads at the back of antenna H    |
| G | Antenna                                                           |
| Н | 4 threads at the back of antenna to install holder A              |