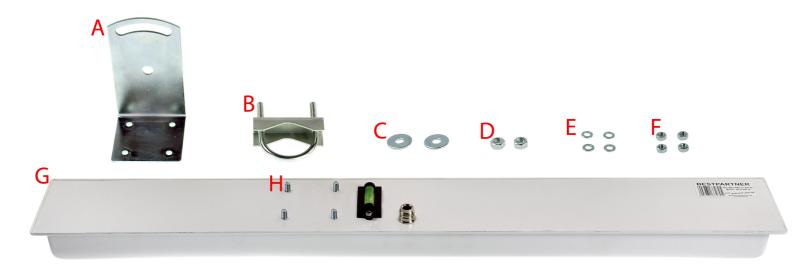

## INSTALLATION GUIDE ANTENNA VECTOR V-PRO 17 dBi UMTS

1. After unpacking there you should find for your disposal elements like on picture below. In case that there will not be all elements from the list, please contact with vendor.

| A | Holder                                                            |
|---|-------------------------------------------------------------------|
| В | Clamp                                                             |
| С | 2 washers to install clamp B to holder A                          |
| D | 2 nuts to install clamp B to holder A                             |
| Е | 4 washers to install holder A to threads at the back of antenna H |
| F | 4 nuts to install holder A to threads at the back of antenna H    |
| G | Antenna                                                           |
| Н | 4 threads at the back of antenna to install holder A              |