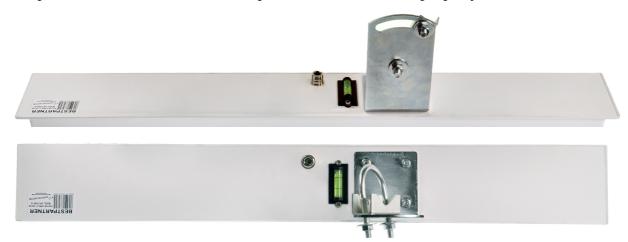

## INSTALLATION GUIDE ANTENNA VECTOR V-PRO 17 dBi UMTS

1. After unpacking there you should find for your disposal elements like on picture below. In case that there will not be all elements from the list, please contact with vendor.

| A | Holder                                                            |
|---|-------------------------------------------------------------------|
| В | Clamp                                                             |
| С | 2 washers to install clamp B to holder A                          |
| D | 2 nuts to install clamp B to holder A                             |
| Е | 4 washers to install holder A to threads at the back of antenna H |
| F | 4 nuts to install holder A to threads at the back of antenna H    |
| G | Antenna                                                           |
| Н | 4 threads at the back of antenna to install holder A              |