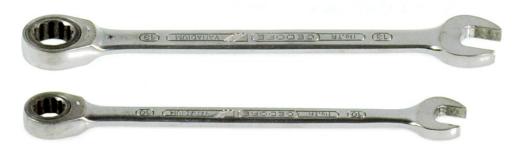

I. For tightening nuts we are using metric key 10 and 13.

2. Put holder A on screws from the antenna like on picture below.

3. Put pads and after that nuts on screws. Twist screws properly.

4. Put into holes in holder A clamp B