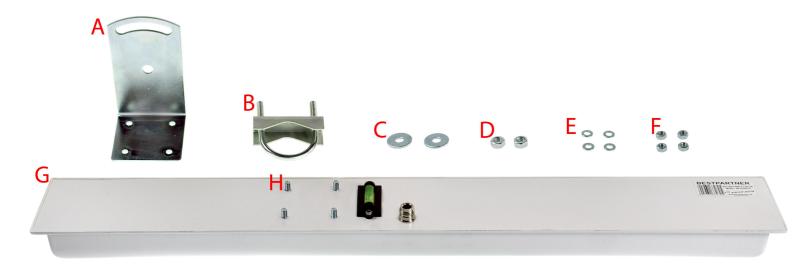

## INSTALLATION GUIDE ANTENNA VECTOR V-PRO 15 dBi 3.7 GHz - 120

1. After unpacking there you should find for your disposal elements like on picture below. In case that there will not be all elements from the list, please contact with vendor.

| A | Holder                                                            |
|---|-------------------------------------------------------------------|
| В | Clamp                                                             |
| С | 2 washers to install clamp B to holder A                          |
| D | 2 nuts to install clamp B to holder A                             |
| Е | 4 washers to install holder A to threads at the back of antenna H |
| F | 4 nuts to install holder A to threads at the back of antenna H    |
| G | Antenna                                                           |
| Н | 4 threads at the back of antenna to install holder A              |