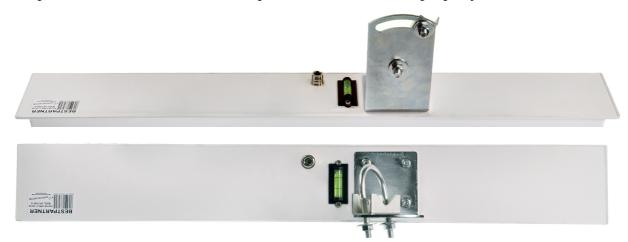

## INSTALLATION GUIDE ANTENNA VECTOR V-PRO 15 dBi 3.7 GHz - 120

1. After unpacking there you should find for your disposal elements like on picture below. In case that there will not be all elements from the list, please contact with vendor.

| A | Holder                                                            |
|---|-------------------------------------------------------------------|
| В | Clamp                                                             |
| С | 2 washers to install clamp B to holder A                          |
| D | 2 nuts to install clamp B to holder A                             |
| Е | 4 washers to install holder A to threads at the back of antenna H |
| F | 4 nuts to install holder A to threads at the back of antenna H    |
| G | Antenna                                                           |
| Н | 4 threads at the back of antenna to install holder A              |