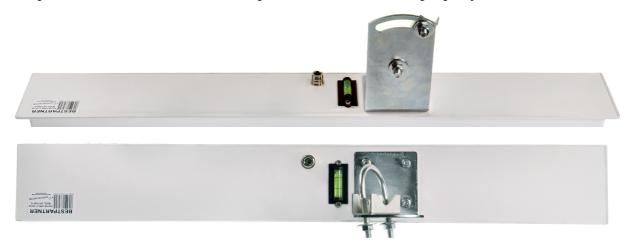

## INSTALLATION GUIDE ANTENNA VECTOR H-PRO 15 dBi 3.7 GHz - 120

1. After unpacking there you should find for your disposal elements like on picture below. In case that there will not be all elements from the list, please contact with vendor.

| A | Holder                                                            |
|---|-------------------------------------------------------------------|
| В | Clamp                                                             |
| С | 2 washers to install clamp B to holder A                          |
| D | 2 nuts to install clamp B to holder A                             |
| Е | 4 washers to install holder A to threads at the back of antenna H |
| F | 4 nuts to install holder A to threads at the back of antenna H    |
| G | Antenna                                                           |
| Н | 4 threads at the back of antenna to install holder A              |