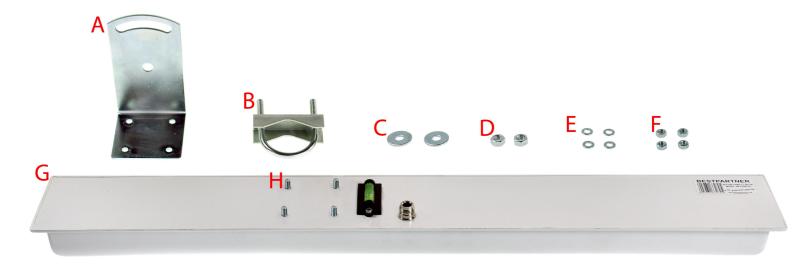

## INSTALLATION GUIDE ANTENNA VECTOR H-PRO 15 dBi 3.7 GHz - 120

1. After unpacking there you should find for your disposal elements like on picture below. In case that there will not be all elements from the list, please contact with vendor.

| A | Holder                                                            |
|---|-------------------------------------------------------------------|
| В | Clamp                                                             |
| С | 2 washers to install clamp B to holder A                          |
| D | 2 nuts to install clamp B to holder A                             |
| Е | 4 washers to install holder A to threads at the back of antenna H |
| F | 4 nuts to install holder A to threads at the back of antenna H    |
| G | Antenna                                                           |
| Н | 4 threads at the back of antenna to install holder A              |