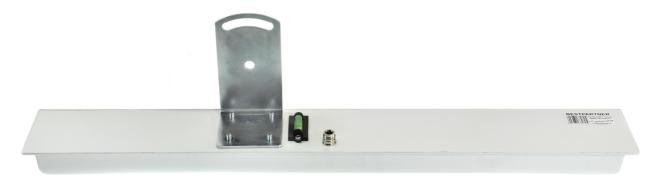

I. For tightening nuts we are using metric key 10 and 13.

2. Put holder A on screws from the antenna like on picture below.

3. Put pads and after that nuts on screws. Twist screws properly.

4. Put into holes in holder A clamp B