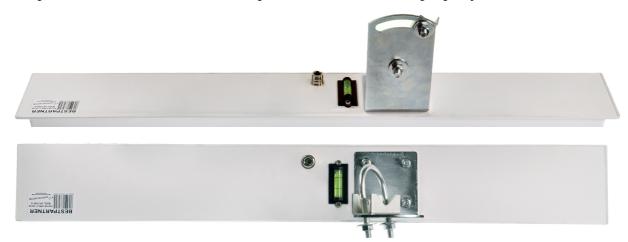

## INSTALLATION GUIDE ANTENNA VECTOR V-PRO 17 dBi 5 GHz - 120

1. After unpacking there you should find for your disposal elements like on picture below. In case that there will not be all elements from the list, please contact with vendor.

| A | Holder                                                            |
|---|-------------------------------------------------------------------|
| В | Clamp                                                             |
| С | 2 washers to install clamp B to holder A                          |
| D | 2 nuts to install clamp B to holder A                             |
| Е | 4 washers to install holder A to threads at the back of antenna H |
| F | 4 nuts to install holder A to threads at the back of antenna H    |
| G | Antenna                                                           |
| Н | 4 threads at the back of antenna to install holder A              |