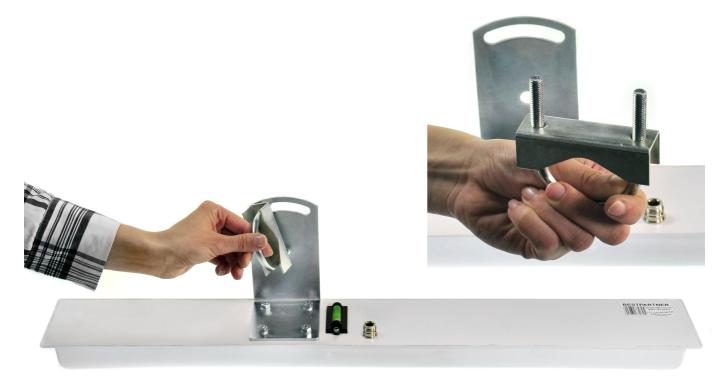

I. For tightening nuts we are using metric key 10 and 13.

2. Put holder A on screws from the antenna like on picture below.

3. Put pads and after that nuts on screws. Twist screws properly.

4. Put into holes in holder A clamp B

5. Put pads and after that nuts on clamp screws. Twist screws properly.

6. Install antenna on mast and twist the clamp.