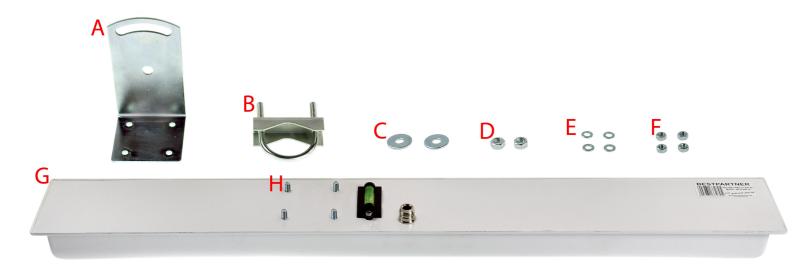

## INSTALLATION GUIDE ANTENNA VECTOR V-PRO 17 dBi 5 GHz - 120

1. After unpacking there you should find for your disposal elements like on picture below. In case that there will not be all elements from the list, please contact with vendor.

| A | Holder                                                            |
|---|-------------------------------------------------------------------|
| В | Clamp                                                             |
| С | 2 washers to install clamp B to holder A                          |
| D | 2 nuts to install clamp B to holder A                             |
| Е | 4 washers to install holder A to threads at the back of antenna H |
| F | 4 nuts to install holder A to threads at the back of antenna H    |
| G | Antenna                                                           |
| Н | 4 threads at the back of antenna to install holder A              |