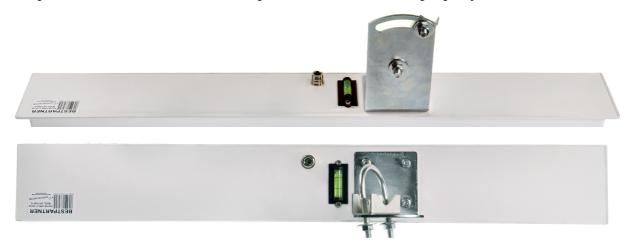

| A | Holder                                                            |
|---|-------------------------------------------------------------------|
| В | Clamp                                                             |
| С | 2 washers to install clamp B to holder A                          |
| D | 2 nuts to install clamp B to holder A                             |
| Е | 4 washers to install holder A to threads at the back of antenna H |
| F | 4 nuts to install holder A to threads at the back of antenna H    |
| G | Antenna                                                           |
| Н | 4 threads at the back of antenna to install holder A              |

I. For tightening nuts we are using metric key 10 and 13.

2. Put holder A on screws from the antenna like on picture below.

3. Put pads and after that nuts on screws. Twist screws properly.

4. Put into holes in holder A clamp B