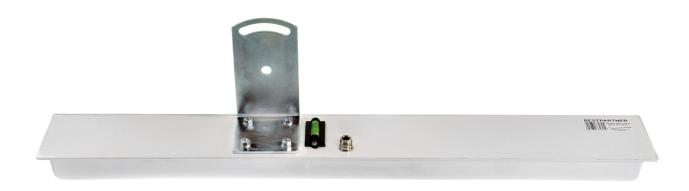

I. For tightening nuts we are using metric key 10 and 13.

2. Put holder A on screws from the antenna like on picture below.

3. Put pads and after that nuts on screws. Twist screws properly.

4. Put into holes in holder A clamp B

5. Put pads and after that nuts on clamp screws. Twist screws properly.

6. Install antenna on mast and twist the clamp.