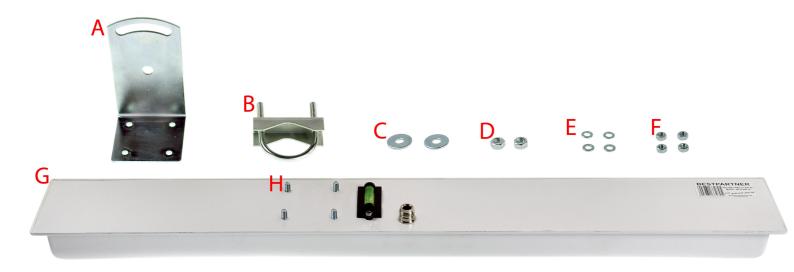

## INSTALLATION GUIDE ANTENNA VECTOR V-PRO 16 dBi 3.7 GHz - 90

1. After unpacking there you should find for your disposal elements like on picture below. In case that there will not be all elements from the list, please contact with vendor.

| A | Holder                                                            |
|---|-------------------------------------------------------------------|
| В | Clamp                                                             |
| С | 2 washers to install clamp B to holder A                          |
| D | 2 nuts to install clamp B to holder A                             |
| Е | 4 washers to install holder A to threads at the back of antenna H |
| F | 4 nuts to install holder A to threads at the back of antenna H    |
| G | Antenna                                                           |
| Н | 4 threads at the back of antenna to install holder A              |