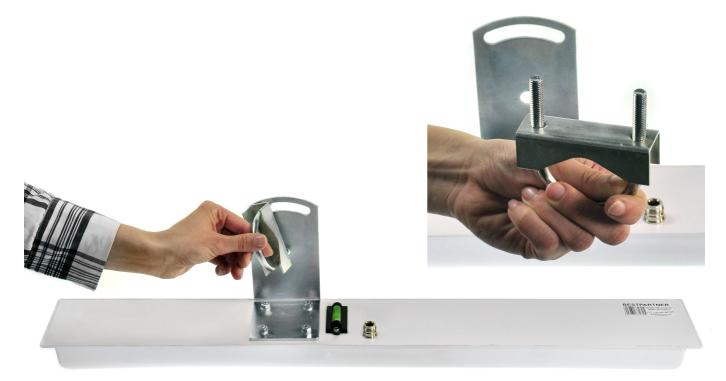

## INSTALLATION GUIDE ANTENNA VECTOR V-PRO 16 dBi 3.7 GHz - 90

1. After unpacking there you should find for your disposal elements like on picture below. In case that there will not be all elements from the list, please contact with vendor.

| A | Holder                                                            |
|---|-------------------------------------------------------------------|
| В | Clamp                                                             |
| С | 2 washers to install clamp B to holder A                          |
| D | 2 nuts to install clamp B to holder A                             |
| Е | 4 washers to install holder A to threads at the back of antenna H |
| F | 4 nuts to install holder A to threads at the back of antenna H    |
| G | Antenna                                                           |
| Н | 4 threads at the back of antenna to install holder A              |

I. For tightening nuts we are using metric key 10 and 13.

2. Put holder A on screws from the antenna like on picture below.

3. Put pads and after that nuts on screws. Twist screws properly.

4. Put into holes in holder A clamp B