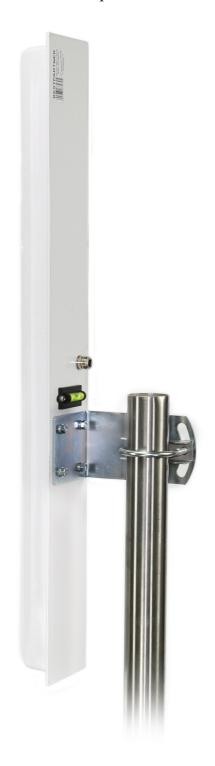

5. Put pads and after that nuts on clamp screws. Twist screws properly.

6. Install antenna on mast and twist the clamp.