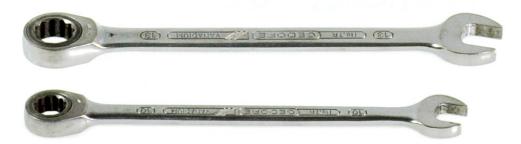

I. For tightening nuts we are using metric key 10 and 13.

2. Put holder A on screws from the antenna like on picture below.

3. Put pads and after that nuts on screws. Twist screws properly.

4. Put into holes in holder A clamp B