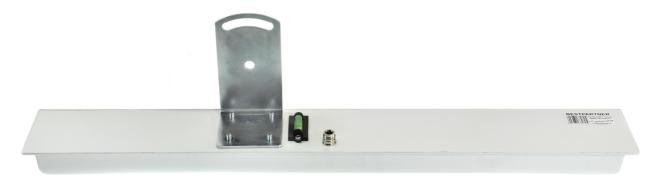

I. For tightening nuts we are using metric key 10 and 13.

2. Put holder A on screws from the antenna like on picture below.

3. Put pads and after that nuts on screws. Twist screws properly.

4. Put into holes in holder A clamp B

5. Put pads and after that nuts on clamp screws. Twist screws properly.

6. Install antenna on mast and twist the clamp.